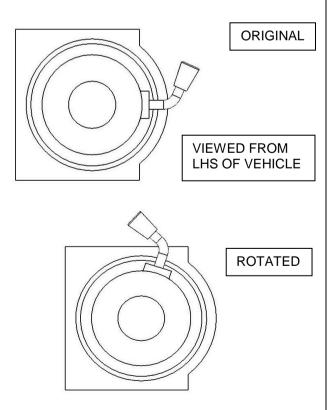

g screw on each side of the bar

These nuts will be tightened after the bar has been fitted to the vehicle and the wing trims have been positioned in an optimal position. (Step 41).



15. Fit fog lamp housings (3163082) into the bull-bar fog lamp cutouts as shown. (RH Shown).

If fitting fog lights (ARB or OE) refer to fitting instructions (3789190) in the fog lamp housing kit (3163082) for details <u>before</u> mounting the housings in the bull-bar.

#### PREPARATION TO BULLBAR



16. Secure into position as indicated using the 2 x fog lamp clamps and 4 x self-tapping screws. Note: Clamps and Screws are supplied in 3163082 – Kit Surround ARB Fog Housing.

(RH Clamps Part No. 3759115R). (LH Clamps Part No. 3759115L).

Note: 19W Factory Fog Lamp Fitted in this view.

# WINCH FITMENT ONLY



# TO FIT A WINCH BAR

(If not fitting a winch proceed to Step 36)

- 17. To fit a Warn Zeon/8/9/9500lb winch, rotate gearbox 72° counterclockwise.
- 18. Stand the winch upright and undo the capped head screws. Lift the gearbox up only a couple of millimeters, to allow the gearbox to be rotated to the new position. Once in position, refit all screws and tighten firmly.

WARNING: Do not lift gearbox more than a couple of millimeters.

## WINCH FITMENT ONLY



- 19. Remove the cover from the control box.
- 20. Replace the three main power cables that go from winch to control box. Make sure that you identify the colour codes on the new cables before closing control box cover.
- 21. This must be done for whatever winch is to be fitted to the bull bar.



- 22. If fitting the XP 9.5 winch, rem