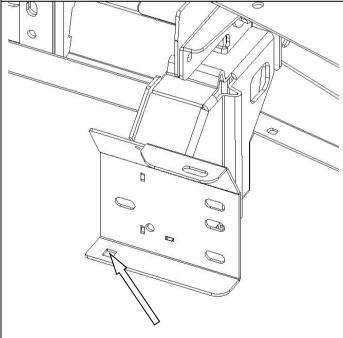

34. Fit roller fairlead into cutout and refit bolts and tighten firmly.

NOTE. For ease of tightening the lower bolts, use a stepped ring spanner.



35. Connect the winch control box cables to the winch. Refer to Warn installation instruction manual when wiring up winch.

\*Refer to photo to see where to cable tie to the bull-bar\*.

\*Ensure that all cables are installed well clear of all sharp or moving parts, by using cables ties from bolt kit.

\*Cable tie main cables that go to battery in between underside of bar and brace.



36. Fit the impact absorbers to the bull-bar (as shown) using the 4 x M10 x 30 bolts, M10 over-sized washers and M10 spring washers. Do not fully tighten these bolts at this time as they will be tightened on the vehicle - Step 39.

(RH Shown - Generic image).



37. Fit M8 Cage Nuts (2 off) to the LH & RH Impact Absorbers. Caged portion is on the upper side of the mount plate.

(RH Shown).



38. Position the bar on the vehicle and fasten it to the chassis studs using the M10 washers, spring washers and nuts provided. Once satisfied that the bar is centrally positioned on the vehicle fully tighten the M10 nuts.

Note: There is 2 x Chassis Studs on RH and 2 x Chassis Studs on LH mounts - Only one stud visible in image.

Torque to specification.





39. Adjust the bull-bar position up/down and in/out to achieve uniform gaps between the bar and the fenders on each side of the vehicle. The nominal clearance between the bull-bar and the fenders is 20mm. Once satisfied with fitting clearance torque to specification the M10 x 30 bolts fitted in Step 3