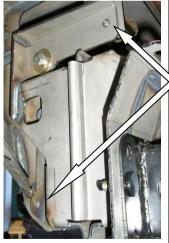

Part Number: 3914520 - 2011 ON SAHARA BAR (NO INDICATORS)

Suited to HILUX - 2011 ONWARDS (SRS AIR BAG EQUIPPED MODELS) - ARB SAHARA

vehicle/s: BAR (NO INDICATORS).

Fitting Kit: - 5100180 - Sahara Tube Kit

- 5100020 - Buffer Kit - with hole (required when fitting top tube).

- 5100030 - Buffer Kit - with no hole.

Optional Fitting Kit:

 3500530 – ARB AUX FOG LIGHT LOOM. (NON FACTORY FOG LAMP INSTALLATION).

- 3500590 - ARB FFR FOG LIGHT KIT (FOR NON FACTORY FOG LAMP