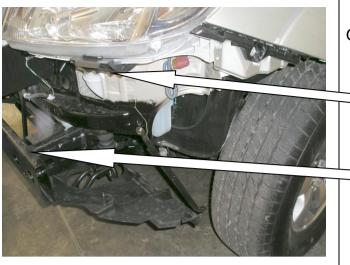

## REQUIRED TOOLS FOR FITMENT OF PRODUCT:

| METRIC SOCKET SET                            | METRIC RING AND OPEN ENDED<br>SPANNER SET                        |
|----------------------------------------------|------------------------------------------------------------------|
| ELECTRIC DRILL 13 MM CAPACITY                | 5 & 10 mm DRILL BITS                                             |
| BASIC TOOL KIT                               | PHILLIPS AND FLAT BLADE SCREW DRIVER SETS                        |
| TORQUE WRENCH (or WRENCHES                   | ROLLS OF 25 mm & 50 mm WIDE                                      |
| Capable of covering from 3NM – 77NM)         | MASKING TAPE                                                     |
| FELT TIP MARKER PEN                          | FINE FILE OR SAND PAPER                                          |
| METRIC TAPE MEASURE or RULE                  | SCISSORS or SHARP KNIFE                                          |
| TOUCH UP PAINT – BLACK FAST DRYING<br>ENAMEL | STEPPED RING SPANNER TO SUIT 3/8" BOLT. (If installing a winch). |

#### **FASTENER TORQUE SETTINGS: -**

| SIZE | Torque Nm | Torque lb/ft |
|------|-----------|--------------|
| М6   | 9Nm       | 7lbft        |
| M8   | 22Nm      | 16lbft       |
| M10  | 44Nm      | 32lbft       |
| M12  | 77Nm      | 57lbft       |