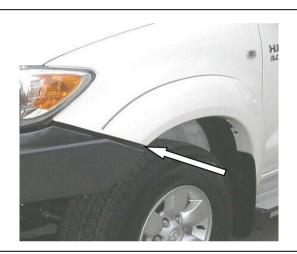

in between underside of bar and brace.



36. Fit the impact absorbers to the bull-bar (as shown) using the 4 x M10 x 30 bolts, M10 over-sized washers and M10 spring washers. Do not fully tighten these bolts at this time as they will be tightened on the vehicle - Step 39.

(RH Shown - Generic image).



37. Fit M8 Cage Nuts (2 off) to the LH & RH Impact Absorbers. Caged portion is on the upper side of the mount plate.

(RH Shown).



38. Position the bar on the vehicle and fasten it to the chassis studs using the M10 washers, spring washers and nuts provided. Once satisfied that the bar is centrally positioned on the vehicle fully tighten the M10 nuts.

Note: There is 2 x Chassis Studs on RH and 2 x Chassis Studs on LH mounts - Only one stud visible in image.

Torque to specification.





39. Adjust the bull-bar position up/down and in/out to achieve uniform gaps between the bar and the fenders on each side of the vehicle. The nominal clearance between the bull-bar and the fenders is 20mm. Once satisfied with fitting clearance torque to specification the M10 x 30 bolts fitted in Step 36.







40. Once satisfied with the position of the bull-bar, using a 10mm drill bit, drill through the 10mm holes in the impact absorber, 2 holes per side, and secure using the M10 x 30 bolts, 2 x flat washers per bolt, spring washers and hex nuts.





Warning: Cutting operations can result in flying metal debris. Safety glasses should be worn.

Torque to specification.





41. On both sides of the vehicle position the Wing Trims to fit uniformly around the vehicles headlamps (attached