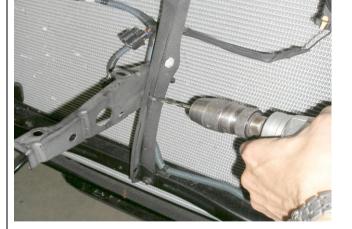

## REQUIRED TOOLS FOR FITMENT OF PRODUCT:

| METRIC SOCKET SET                            | METRIC RING AND OPEN ENDED<br>SPANNER SET                        |
|----------------------------------------------|------------------------------------------------------------------|
| ELECTRIC DRILL 13 MM CAPACITY                | 5 & 10 mm DRILL BITS                                             |
| BASIC TOOL KIT                               | PHILLIPS AND FLAT BLADE SCREW DRIVER SETS                        |
| TORQUE WRENCH (or WRENCHES                   | ROLLS OF 25 mm & 50 mm WIDE                                      |
| Capable of covering from 3NM – 77NM)         | MASKING TAPE                                                     |
| FELT TIP MARKER PEN                          | FINE FILE OR SAND PAPER                                          |
| METRIC TAPE MEASURE or RULE                  | SCISSORS or SHARP KNIFE                                          |
| TOUCH UP PAINT – BLACK FAST DRYING<br>ENAMEL | STEPPED RING SPANNER TO SUIT 3/8" BOLT. (If installing a winch). |