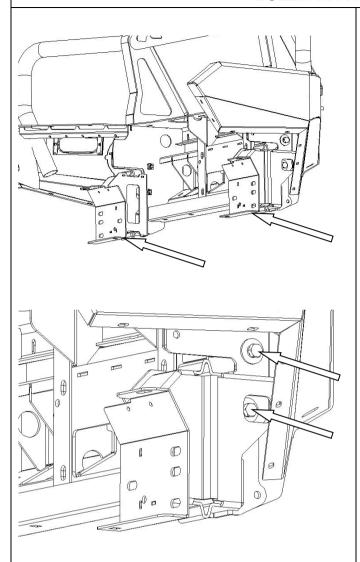

- 32. When all bolts are fitted and finger tight, tighten top holes only, using a stepped ring spanner and remove lower bolts.



33. Drill two new 13mm holes in the roller fairlead provided in the kit, as shown on the adjacent picture.

## WINCH FITMENT ONLY



34. Fit roller fairlead into cutout and refit bolts and tighten firmly.

NOTE. For ease of tightening the lower bolts, use a stepped ring spanner.



35. Connect the winch control box cables to the winch. Refer to Warn installation instruction manual when wiring up winch.

\*Refer to photo to see where to cable tie to the bull-bar\*.

\*Ensure that all cables are installed well clear of all sharp or moving parts, by using cables ties from bolt kit.

\*Cable tie main cables that go to battery in between underside of bar and brace.



36. Fit the impact absorbers to the bull-bar (as shown) using the 4 x M10 x 30 bolts, M10 over-sized washers and M10 spring washers. Do not fully tighten these bolts at this time as they will be tightened on the vehicle - Step 39.

(RH Shown - Generic image).



37. Fit M8 Cage Nuts (2 off) to the LH & RH Impact Absorbers. Caged portion is on the upper side of the mount plate.

(RH Shown).



38. Position the bar on the vehicle and fasten it to the chassis studs using the M10 washers, spring washers and nuts provided. Once satisfied that the bar is centrally positioned on the vehicle fully tighten the M10 nuts.

Note: There is 2 x Chassis Studs on RH and 2 x Chassis Studs on LH mounts - Only one stud visible in image.

Torque to specification.





39. Adjust the bull-bar position up/dow