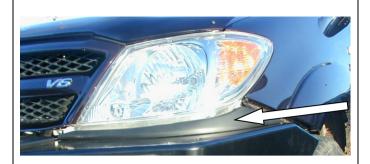

Part Number: 3914520 - 2011 ON SAHARA BAR (NO INDICATORS)

Suited to HILUX - 2011 ONWARDS (SRS AIR BAG EQUIPPED MODELS) - ARB SAHARA

vehicle/s: BAR (NO INDICATORS).

Fitting Kit: - 5100180 - Sahara Tube Kit

- 5100020 - Buffer Kit - with hole (required when fitting top tube).

- 5100030 - Buffer Kit - with no hole.

Optional Fitting Kit:

 3500530 – ARB AUX FOG LIGHT LOOM. (NON FACTORY FOG LAMP INSTALLATION).

- 3500590 - ARB FFR FOG LIGHT KIT (FOR NON FACTORY FOG LAMP