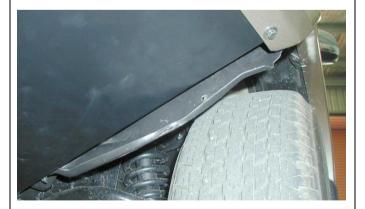

been disconnected from the washer bottle before fitting the wing stone guards.



48. Fit the M8 cage nuts to the stone guard brackets and loosely fit the brackets to the side of the chassis rails using M12 x 30 Hex bolts, M12 Spring washers and M12 Washers. Do not fully tighten, bolt will be tightened in Step 50.



- 49. Fit the wing stone guards to the bull bar / vehicle using M6 x 20 black bolts, M6 black washers, M6 black spring washers.
- 50. Use the M8 x 25 black bolt, M8 black flat washer and M8 black spring washer to secure the stone guard to the bracket fitted in Step 48. Torque M12 x 30 bolts to specification.





51. Cable tie the plastic wheel liner on the LH side of the vehicle to the two holes provided in the wing and the wing stone guard, as shown in the adjacent photo.



- 52. Mark lines along the inner guards using the bottom edge of the wing stone guards as a guide.
- 53. Remove the wing stone guards and cut along the lines marked in the previous step.
- 54. Refit the wing stone guards, tucking the inner guards inside the rear edge whilst fitting. Re-install all bolts from Steps 49 & 50 and torque to specification.



M8 - 22 Nm

For Vehicles Manufactured
May 2006 and Onward: - The above two
steps will need to be repeated on the Right
Hand Side of the Vehicle also.





55. To install the number plate. Fit the plastic plugs into the square holes in the lower or upper pan depending on fitment. Fit the number plate to the bull bar using the black self-tapping screws.

The two photos display the number plate positions for both winch and non-winch bars.