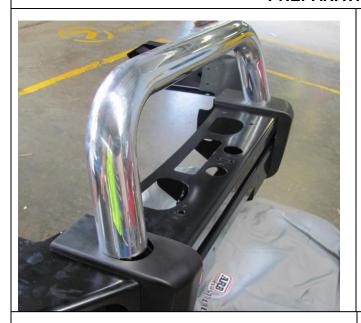

Part Number: 3914520 - 2011 ON SAHARA BAR (NO INDICATORS)

Suited to HILUX - 2011 ONWARDS (SRS AIR BAG EQUIPPED MODELS) - ARB SAHARA

vehicle/s: BAR (NO INDICATORS).

Fitting Kit: - 5100180 - Sahara Tube Kit