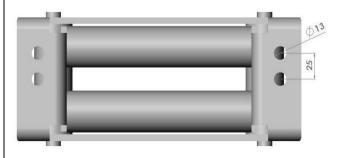

## REQUIRED TOOLS FOR FITMENT OF PRODUCT:

| METRIC SOCKET SET                            | METRIC RING AND OPEN ENDED<br>SPANNER SET                        |
|----------------------------------------------|------------------------------------------------------------------|
| ELECTRIC DRILL 13 MM CAPACITY                | 5 & 10 mm DRILL BITS                                             |
| BASIC TOOL KIT                               | PHILLIPS AND FLAT BLADE SCREW DRIVER SETS                        |
| TORQUE WRENCH (or WRENCHES                   | ROLLS OF 25 mm & 50 mm WIDE                                      |
| Capable of covering from 3NM – 77NM)         | MASKING TAPE                                                     |
| FELT TIP MARKER PEN                          | FINE FILE OR SAND PAPER                                          |
| METRIC TAPE MEASURE or RULE                  | SCISSORS or SHARP KNIFE                                          |
| TOUCH UP PAINT – BLACK FAST DRYING<br>ENAMEL | STEPPED RING SPANNER TO SUIT 3/8" BOLT. (If installing a winch). |