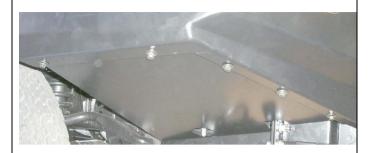

guard.



45. Fit the centre stone guards as shown using M8 x 25 black bolts, black M8 flat washers and black M8 spring washers.

Use 2 x M6 x 20 black bolts, black M6 flat washers and black M6 spring washers.

Torque to specification.





Use the original bolts in the lower two holes.



- 46. Fit the M6 cage nuts to the wing stone guards as shown. Caged portion on the top side of the wing stone guards.
- 47. Make sure the plastic wheel liner on the LH side of the vehicle has been disconnected from the washer bottle before fitting the wing stone guards.



48. Fit the M8 cage nuts to the stone guard brackets and loosely fit the brackets to the side of the chassis rails using M12 x 30 Hex bolts, M12 Spring washers and M12 Washers. Do not fully tighten, bolt will be tightened in Step 50.



- 49. Fit the wing stone guards to the bull bar / vehicle using M6 x 20 black bolts, M6 black washers, M6 black spring washers.
- 50. Use the M8 x 25 black bolt, M8 black flat washer and M8 black spring washer to secure the stone guard to the bracket fitted in Step 48. Torque M12 x 30 bolts to specification.





51. Cable tie the plastic wheel liner on the LH side of the vehicle to the two holes provided in the wing and the wing stone guard, as shown in the adjacent photo.



- 52. Mark lines along the inner guards using the bottom edge of the wing stone guards as a guide.
- 53. Remove the wing stone guards and cut along the lines marked in the previous step.
- 54. Refit the wing stone guards, tucking the inner guards inside the rear edge whilst fitting. Re-install all bolts from Steps