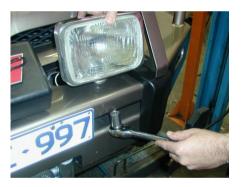

## REQUIRED TOOLS FOR FITMENT OF PRODUCT:

| METRIC SOCKET SET                            | METRIC RING AND OPEN ENDED<br>SPANNER SET                        |
|----------------------------------------------|------------------------------------------------------------------|
| ELECTRIC DRILL 13 MM CAPACITY                | 5 & 10 mm DRILL BITS                                             |
| BASIC TOOL KIT                               | PHILLIPS AND FLAT BLADE SCREW DRIVER SETS                        |
| TORQUE WRENCH (or WRENCHES                   | ROLLS OF 25 mm & 50 mm WIDE                                      |
| Capable of covering from 3NM – 77NM)         | MASKING TAPE                                                     |
| FELT TIP MARKER PEN                          | FINE FILE OR SAND PAPER                                          |
| METRIC TAPE MEASURE or RULE                  | SCISSORS or SHARP KNIFE                                          |
| TOUCH UP PAINT – BLACK FAST DRYING<br>ENAMEL | STEPPED RING SPANNER TO SUIT 3/8" BOLT. (If installing a winch). |