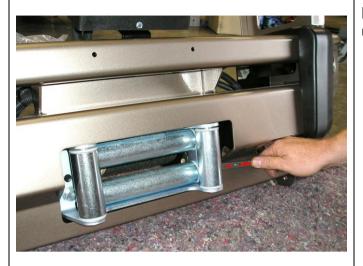

VEHICLES).

- 3500680 - FOG LAMP HOUSING CLEAR LENSE KIT

3540050 – WINCH INSTALL KIT.
 3500610 – ZEON WIRE ROPE F/KIT.

- 3500620 - ZEON SYNTHETIC ROPE F/KIT.