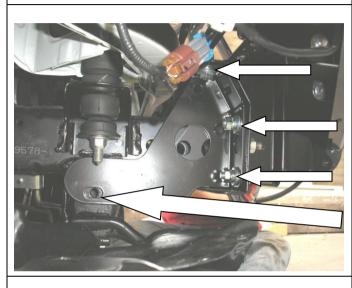

Part Number: 3914520 - 2011 ON SAHARA BAR (NO INDICATORS)

Suited to HILUX - 2011 ONWARDS (SRS AIR BAG EQUIPPED MODELS) - ARB SAHARA

vehicle/s: BAR (NO INDICATORS).

Fitting Kit: - 5100180 - Sahara Tube Kit

- 5100020 - Buffer Kit - with hole (required when fitting top tube).

- 5100030 - Buffer Kit - with no hole.

Optional Fitting Kit:

 3500530 – ARB AUX FOG LIGHT LOOM. (NON FACTORY FOG LAMP INSTALLATION).

- 3500590 - ARB FFR FOG LIGHT KIT (FOR NON FACTORY FOG LAMP