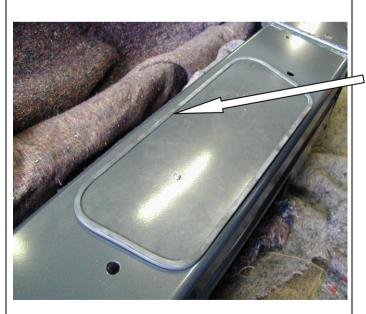

olts, flat washers, spring washers and flange nuts.

Torque to specification.

M8 - 22 Nm.



7. Reassemble the vehicle's grill removed at Step 1; make sure the 2 x lower grill tabs are pushed into the clips in the lower grill bracket. Bend lower grill bracket tab upwards slightly.

# PREPARATION TO BULLBAR



8. Fit the buffers to the bull-bar using the 6mm flange nuts provided.

# (DO NOT OVER TIGHTEN)

FOR WINCH BUMPER BARS, FIT BUFFER WITHOUT TOP TUBE HOLES.

## PREPARATION TO BULLBAR



 Push the Top Tube through the Buffer holes and fasten using the M12 x 40mm bolts, Flat and Spring Washers.

FOR WINCH BUMPERS, SKIP THIS STEP.

# NOTE:

Torque these M12 fasteners to 44Nm only (Critical)



10. If using Top Tube, insert plastic CB aerial caps into top face of Bullbar beside Buffers.



- 11. (If Winch is not to be fitted), prepare Winch access Hole cover plate by fitting rubber trim around the edge starting from the middle of the back edge. Trim excess.
- 12. Secure to top Pan using 2 x M6 x 16 S/S Button head bolts, Washers underneath bolt head and M6 Flange Nut to fasten.

## PREPARATION TO BULLBAR



13. Fit caged nuts to the bull-bar. NOTE:

M10 caged nuts. (4 off) Caged portion is to centre of bull bar.

M8 caged nuts. (4 off) Caged portion is to top of bull bar.



14. Loosely fit the wing trims using 5 x oversized M6 washers, 4 x M6 nyloc nuts and 1 x self-tapping screw on each side of the bar

These nuts will be tightened after the bar has been fitted to the vehicle and the wing trims have been positioned in an optimal position. (Step 41).



15. Fit fog lamp h