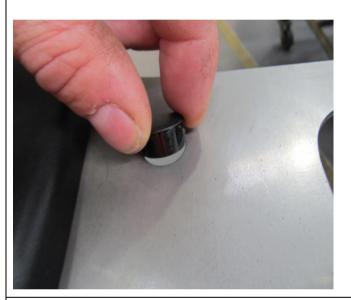

6. Fasten the lower grill bracket to the vehicle head lights, as shown, using M8 x 25 black bolts, flat washers, spring washers and flange nuts.

Torque to specification.

M8 - 22 Nm.



7. Reassemble the vehicle's grill removed at Step 1; make sure the 2 x lower grill tabs are pushed into the clips in the lower grill bracket. Bend lower grill bracket tab upwards slightly.

# PREPARATION TO BULLBAR



8. Fit the buffers to the bull-bar using the 6mm flange nuts provided.

# (DO NOT OVER TIGHTEN)

FOR WINCH BUMPER BARS, FIT BUFFER WITHOUT TOP TUBE HOLES.

## PREPARATION TO BULLBAR



 Push the Top Tube through the Buffer holes and fasten using the M12 x 40mm bolts, Flat and Spring Washers.

FOR WINCH BUMPERS, SKIP THIS STEP.

# NOTE:

Torque these M12 fasteners to 44Nm only (Critical)



10. If using Top Tube, insert plastic CB aerial caps into top face of Bullbar beside Buffers.



- 11. (If Winch is not to be fitted), prepare Winch access Hole cover plate by fitting rubber trim around the edge starting from the middle of the back edge. Trim excess.
- 12. Secure to top Pan using 2 x M6 x 16 S/S Button head bolts, Washers underneath bolt head and M6 Flange Nut to fasten.

## PREPARATION TO BULLBAR



13. Fit caged nuts to the bull-bar. NOTE:

M10 caged nuts. (4 off) Caged portion is to centre of bull bar.

M8 caged nuts. (4 off) Caged portion is to top of bull bar.



14. Loosely fit the wing trims using 5 x oversized M6 washers, 4 x M6 nyloc nuts and 1 x self-tapping screw on each side of the bar

These nuts will be tightened after the bar has been fitted to the vehicle