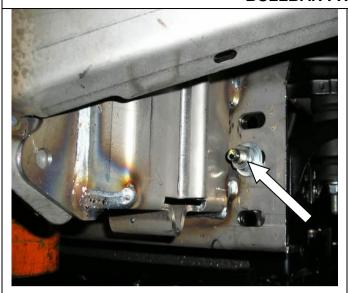

ring spanner.



35. Connect the winch control box cables to the winch. Refer to Warn installation instruction manual when wiring up winch.

\*Refer to photo to see where to cable tie to the bull-bar\*.

\*Ensure that all cables are installed well clear of all sharp or moving parts, by using cables ties from bolt kit.

\*Cable tie main cables that go to battery in between underside of bar and brace.



36. Fit the impact absorbers to the bull-bar (as shown) using the 4 x M10 x 30 bolts, M10 over-sized washers and M10 spring washers. Do not fully tighten these bolts at this time as they will be tightened on the vehicle - Step 39.

(RH Shown - Generic image).



37. Fit M8 Cage Nuts (2 off) to the LH & RH Impact Absorbers. Caged portion is on the upper side of the mount plate.

(RH Shown).



38. Position the bar on the vehicle and fasten it to the chassis studs using the M10 washers, spring washers and nuts provided. Once satisfied that the bar is centrally positioned on the vehicle fully tighten the M10 nuts.

Note: There is 2 x Chassis Studs on RH and 2 x Chassis Studs on LH mounts - Only one stud visible in image.

Torque to specification.





39. Adjust the bull-bar position up/down and in/out to achieve uniform gaps between the bar and the fenders on each side of the vehicle. The nominal clearance between the bull-bar and the fenders is 20mm. Once satisfied with fitting clearance torque to specification the M10 x 30 bolts fitted in Step 36.







40. Once satisfied with the position of the bull-bar, using a 10mm drill bit, drill through the 10mm holes in the impact ab