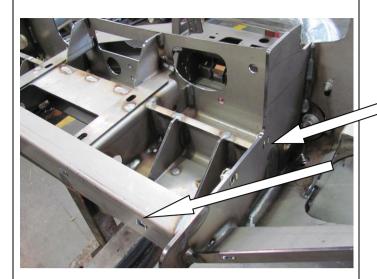

uffers to the bull-bar using the 6mm flange nuts provided.

# (DO NOT OVER TIGHTEN)

FOR WINCH BUMPER BARS, FIT BUFFER WITHOUT TOP TUBE HOLES.

## PREPARATION TO BULLBAR



 Push the Top Tube through the Buffer holes and fasten using the M12 x 40mm bolts, Flat and Spring Washers.

FOR WINCH BUMPERS, SKIP THIS STEP.

# NOTE:

Torque these M12 fasteners to 44Nm only (Critical)



10. If using Top Tube, insert plastic CB aerial caps into top face of Bullbar beside Buffers.



- 11. (If Winch is not to be fitted), prepare Winch access Hole cover plate by fitting rubber trim around the edge starting from the middle of the back edge. Trim excess.
- 12. Secure to top Pan using 2 x M6 x 16 S/S Button head bolts, Washers underneath bolt head and M6 Flange Nut to fasten.

## PREPARATION TO BULLBAR



13. Fit caged nuts to the bull-bar. NOTE:

M10 caged nuts. (4 off) Caged portion is to centre of bull bar.

M8 caged nuts. (4 off) Caged portion is to top of bull bar.



14. Loosely fit the wing trims using 5 x oversized M6 washers, 4 x M6 nyloc nuts and 1 x self-tapping screw on each side of the bar

These nuts will be tightened after the bar has been fitted to the vehicle and the wing trims have been positioned in an optimal position. (Step 41).



15. Fit fog lamp housings (3163082) into the bull-bar fog lamp cutouts as shown. (RH Shown).

If fitting fog lights (ARB or OE) refer to fitting instructions (3789190) in the fog lamp housing kit (3163082) for details <u>before</u> mounting the housings in the bull-bar.

#### PREPARATION TO BULLBAR



16. Secure into position as indicated u