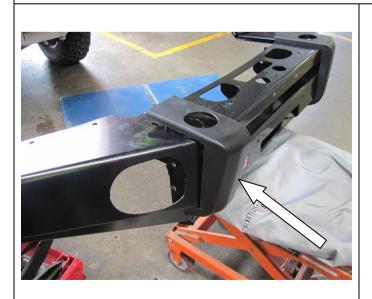

wn, or by cutting it off with a grinder. Re locate the air temp sender (if fitted) to one of the holes in the vertical bracket.







Warning: Cutting operations can result in flying metal debris. Safety glasses should be worn.

- 5. Paint exposed metal to prevent rusting.
- Ensure the area to be painted is well masked to ensure no over spray on other components.

## PREPARATION TO VEHICLE



6. Fasten the lower grill bracket to the vehicle head lights, as shown, using M8 x 25 black bolts, flat washers, spring washers and flange nuts.

Torque to specification.

M8 - 22 Nm.



7. Reassemble the vehicle's grill removed at Step 1; make sure the 2 x lower grill tabs are pushed into the clips in the lower grill bracket. Bend lower grill bracket tab upwards slightly.

# PREPARATION TO BULLBAR



8. Fit the buffers to the bull-bar using the 6mm flange nuts provided.

# (DO NOT OVER TIGHTEN)

FOR WINCH BUMPER BARS, FIT BUFFER WITHOUT TOP TUBE HOLES.

## PREPARATION TO BULLBAR



 Push the Top Tube through the Buffer holes and fasten using the M12 x 40mm bolts, Flat and Spring Washers.

FOR WINCH BUMPERS, SKIP THIS STEP.

# NOTE:

Torque these M12 fasteners to 44Nm only (Critical)



10. If using Top Tube, insert plastic CB aerial caps into top face of Bullbar beside Buffers.



- 11. (If Winch is not to be fitted), prepare Winch access Hole cover plate by fitting rubber trim around the edge starting from the middle of the back edge. Trim excess.
- 12. Secure to top Pan using 2 x M6 x 16 S/S Button head bolts, Washers underneath bolt head and M6 Flange Nut to fasten.

## PREPARATIO