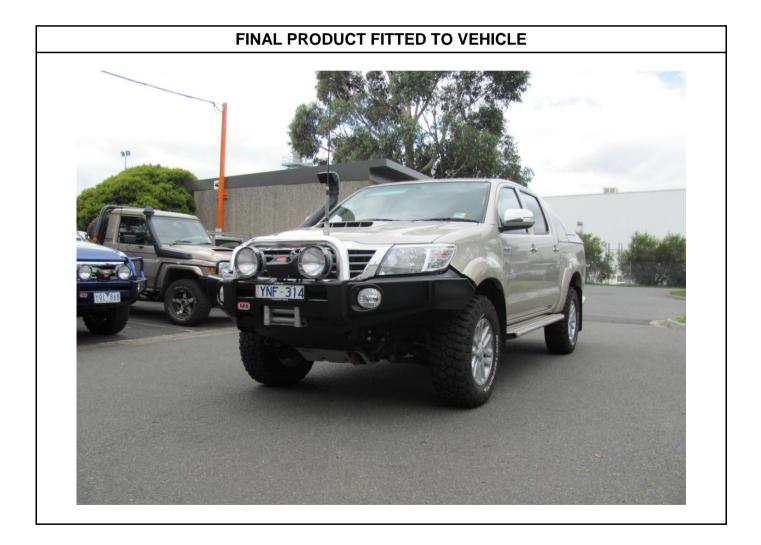

Part Number: 3914520 - 2011 ON SAHARA BAR (NO INDICATORS)

Suited to HILUX - 2011 ONWARDS (SRS AIR BAG EQUIPPED MODELS) - ARB SAHARA

vehicle/s: BAR (NO INDICATORS).

Fitting Kit: - 5100180 - Sahara Tube Kit