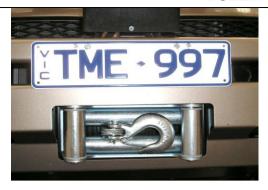

VEHICLES).

- 3500680 - FOG LAMP HOUSING CLEAR LENSE KIT

3540050 – WINCH INSTALL KIT.
 3500610 – ZEON WIRE ROPE F/KIT.

- 3500620 - ZEON SYNTHETIC ROPE F/KIT.