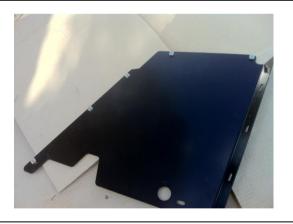

iring using Wire Harness Fog Lamp 19W (6821298) between OE Fog Lamp plugs and 19W Factory Fog Lamps.
- For ARB Fog Lights 3500590:
   Connect RH & LH Fog Lamp wiring using Fog Light Wiring Loom kit 3500530.

Cable-tie <u>all</u> wiring and wiring looms into safe and convenient locations.

Ensure that all cables are installed well clear of all sharp or moving parts, by using cables ties from bolt kit.





44. Fit M6 Caged Nuts to Centre Stone Guard as shown. Caged portion is on the upper side of the stone guard.



45. Fit the centre stone guards as shown using M8 x 25 black bolts, black M8 flat washers and black M8 spring washers.

Use 2 x M6 x 20 black bolts, black M6 flat washers and black M6 spring washers.

Torque to specification.





Use the original bolts in the lower two holes.



- 46. Fit the M6 cage nuts to the wing stone guards as shown. Caged portion on the top side of the wing stone guards.
- 47. Make sure the plastic wheel liner on the LH side of the vehicle has been disconnected from the washer bottle before fitting the wing stone guards.



48. Fit the M8 cage nuts to the stone guard brackets and loosely fit the brackets to the side of the chassis rails using M12 x 30 Hex bolts, M12 Spring washers and M12 Washers. Do not fully tighten, bolt will be tightened in Step 50.



- 49. Fit the wing stone guards to the bull bar / vehicle using M6 x 20 black bolts, M6 black washers, M6 black spring washers.
- 50. Use the M8 x 25 black bolt, M8 black flat washer and M8 black spring washer to secure the stone guard to the bracket fitted in Step 48. Torque M12 x 30 b