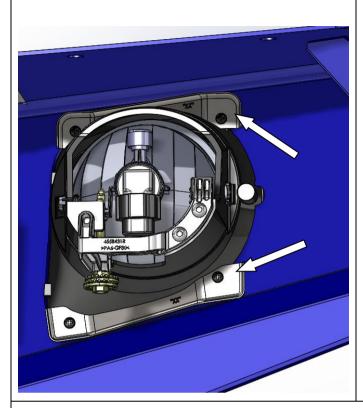

t to fasten.

## PREPARATION TO BULLBAR



13. Fit caged nuts to the bull-bar. NOTE:

M10 caged nuts. (4 off) Caged portion is to centre of bull bar.

M8 caged nuts. (4 off) Caged portion is to top of bull bar.



14. Loosely fit the wing trims using 5 x oversized M6 washers, 4 x M6 nyloc nuts and 1 x self-tapping screw on each side of the bar

These nuts will be tightened after the bar has been fitted to the vehicle and the wing trims have been positioned in an optimal position. (Step 41).



15. Fit fog lamp housings (3163082) into the bull-bar fog lamp cutouts as shown. (RH Shown).

If fitting fog lights (ARB or OE) refer to fitting instructions (3789190) in the fog lamp housing kit (3163082) for details <u>before</u> mounting the housings in the bull-bar.

#### PREPARATION TO BULLBAR



16. Secure into position as indicated using the 2 x fog lamp clamps and 4 x self-tapping screws. Note: Clamps and Screws are supplied in 3163082 – Kit Surround ARB Fog Housing.

(RH Clamps Part No. 3759115R). (LH Clamps Part No. 3759115L).

Note: 19W Factory Fog Lamp Fitted in this view.

# WINCH FITMENT ONLY



# TO FIT A WINCH BAR

(If not fitting a winch proceed to Step 36)

- 17. To fit a Warn Zeon/8/9/9500lb winch, rotate gearbox 72° counterclockwise.
- 18. Stand the winch upright and undo the capped head screws. Lift the gearbox up only a couple of millimeters, to allow the gearbox to be rotated to the new position. Once in position, refit all screws and tighten firmly.

WARNING: Do not lift gearbox more than a couple of millimeters.

## WINCH FITMENT ONLY



- 19. Remove the cover