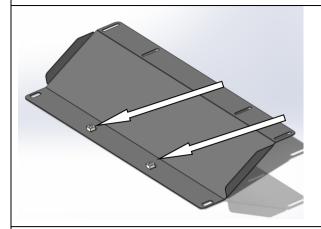

Part Number: 3914520 - 2011 ON SAHARA BAR (NO INDICATORS)

Suited to HILUX - 2011 ONWARDS (SRS AIR BAG EQUIPPED MODELS) - ARB SAHARA

vehicle/s: BAR (NO INDICATORS).

Fitting Kit: - 5100180 - Sahara Tube Kit

- 5100020 - Buffer Kit - with hole (required when fitting top tube).

- 5100030 - Buffer Kit - with no hole.

Optional Fitting Kit:

 3500530 – ARB AUX FOG LIGHT LOOM. (NON FACTORY FOG LAMP INSTALLATION).

- 3500590 - ARB FFR FOG LIGHT KIT (FOR NON FACTORY FOG LAMP