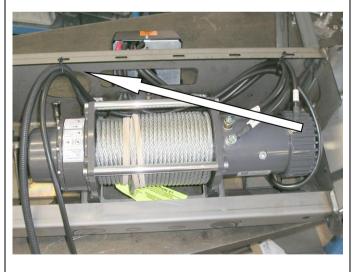

VEHICLES).

- 3500680 - FOG LAMP HOUSING CLEAR LENSE KIT

3540050 – WINCH INSTALL KIT.
 3500610 – ZEON WIRE ROPE F/KIT.

- 3500620 - ZEON SYNTHETIC ROPE F/KIT.