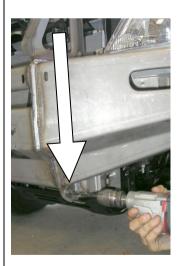

Fit M8 Cage Nuts (2 off) to the LH & RH Impact Absorbers. Caged portion is on the upper side of the mount plate.

(RH Shown).



38. Position the bar on the vehicle and fasten it to the chassis studs using the M10 washers, spring washers and nuts provided. Once satisfied that the bar is centrally positioned on the vehicle fully tighten the M10 nuts.

Note: There is 2 x Chassis Studs on RH and 2 x Chassis Studs on LH mounts - Only one stud visible in image.

Torque to specification.





39. Adjust the bull-bar position up/down and in/out to achieve uniform gaps between the bar and the fenders on each side of the vehicle. The nominal clearance between the bull-bar and the fenders is 20mm. Once satisfied with fitting clearance torque to specification the M10 x 30 bolts fitted in Step 36.







40. Once satisfied with the position of the bull-bar, using a 10mm drill bit, drill through the 10mm holes in the impact absorber, 2 holes per side, and secure using the M10 x 30 bolts, 2 x flat washers per bolt, spring washers and hex nuts.





Warning: Cutting operations can result in flying metal debris. Safety glasses should be worn.

Torque to specification.





41. On both sides of the vehicle position the Wing Trims to fit uniformly around the vehicles headlamps (attached to the bull-bar at Step 14) and tighten the M6 nuts and self-tapping screws.

Torque to specification.



42. Fasten the chassis-stiffening bracket to the chassis and the impact absorber as shown. Fasteners required: M10 x 35 bolts – 6 off, M10 flat washers – 12 off, M10 spring washers – 6 off, M10 hex nuts –