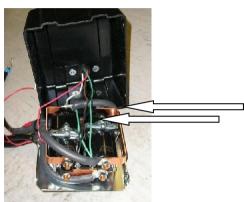

VEHICLES).

- 3500680 - FOG LAMP HOUSING CLEAR LENSE KIT

3540050 – WINCH INSTALL KIT.
 3500610 – ZEON WIRE ROPE F/KIT.

- 3500620 - ZEON SYNTHETIC ROPE F/KIT.