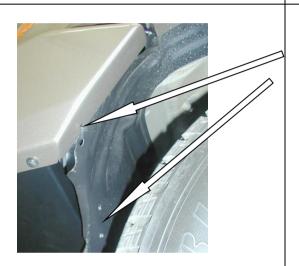

ts to the wing stone guards as shown. Caged portion on the top side of the wing stone guards.
- 47. Make sure the plastic wheel liner on the LH side of the vehicle has been disconnected from the washer bottle before fitting the wing stone guards.



48. Fit the M8 cage nuts to the stone guard brackets and loosely fit the brackets to the side of the chassis rails using M12 x 30 Hex bolts, M12 Spring washers and M12 Washers. Do not fully tighten, bolt will be tightened in Step 50.



- 49. Fit the wing stone guards to the bull bar / vehicle using M6 x 20 black bolts, M6 black washers, M6 black spring washers.
- 50. Use the M8 x 25 black bolt, M8 black flat washer and M8 black spring washer to secure the stone guard to the bracket fitted in Step 48. Torque M12 x 30 bolts to specification.





51. Cable tie the plastic wheel liner on the LH side of the vehicle to the two holes provided in the wing and the wing stone guard, as shown in the adjacent photo.



- 52. Mark lines along the inner guards using the bottom edge of the wing stone guards as a guide.
- 53. Remove the wing stone guards and cut along the lines marked in the previous step.
- 54. Refit the wing stone guards, tucking the inner guards inside the rear edge whilst fitting. Re-install all bolts from Steps 49 & 50 and torque to specification.



M8 - 22 Nm

For Vehicles Manufactured
May 2006 and Onward: - The above two
steps will need to be repeated on the Right
Hand Side of the Vehicle also.





55. To install the number plate. Fit the plastic plugs into the square holes in the lower or upper pan depending on fitm