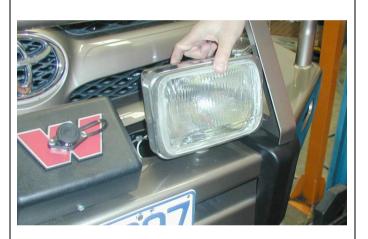

- 52. Mark lines along the inner guards using the bottom edge of the wing stone guards as a guide.
- 53. Remove the wing stone guards and cut along the lines marked in the previous step.
- 54. Refit the wing stone guards, tucking the inner guards inside the rear edge whilst fitting. Re-install all bolts from Steps 49 & 50 and torque to specification.



M8 - 22 Nm

For Vehicles Manufactured
May 2006 and Onward: - The above two
steps will need to be repeated on the Right
Hand Side of the Vehicle also.





55. To install the number plate. Fit the plastic plugs into the square holes in the lower or upper pan depending on fitment. Fit the number plate to the bull bar using the black self-tapping screws.

The two photos display the number plate positions for both winch and non-winch bars.



56. If fitting optional driving lights to vehicle do so at this stage. Guide ratchet spanner between the upper and lower pans, as shown, to tighten the lights to the bar.



# **HIGH-LIFT JACKING POINTS**



Provision for a high-lift jack is on both sides of bar.

# **ONCE BAR IS FITTED:**

- ♦ Ensure all bolts are tensioned correctly
- ♦ All wiring is clear of sharp edges or moving surfaces and secured properly
- ♦ Piping is secured well away from sharp or moving components
- Check operation of winch if fitted
- ♦ Check all wiring and connections to turn signal lamps, sensors, headlamp washers etc. are functioning correctly