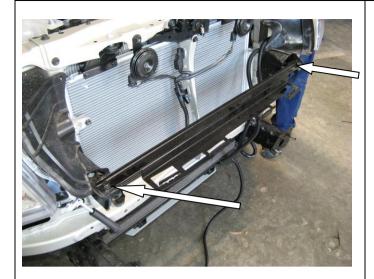

## REQUIRED TOOLS FOR FITMENT OF PRODUCT:

| METRIC SOCKET SET                            | METRIC RING AND OPEN ENDED<br>SPANNER SET                        |
|----------------------------------------------|------------------------------------------------------------------|
| ELECTRIC DRILL 13 MM CAPACITY                | 5 & 10 mm DRILL BITS                                             |
| BASIC TOOL KIT                               | PHILLIPS AND FLAT BLADE SCREW DRIVER SETS                        |
| TORQUE WRENCH (or WRENCHES                   | ROLLS OF 25 mm & 50 mm WIDE                                      |
| Capable of covering from 3NM – 77NM)         | MASKING TAPE                                                     |
| FELT TIP MARKER PEN                          | FINE FILE OR SAND PAPER                                          |
| METRIC TAPE MEASURE or RULE                  | SCISSORS or SHARP KNIFE                                          |
| TOUCH UP PAINT – BLACK FAST DRYING<br>ENAMEL | STEPPED RING SPANNER TO SUIT 3/8" BOLT. (If installing a winch). |

#### **FASTENER TORQUE SETTINGS: -**

| SIZE | Torque Nm | Torque lb/ft |
|------|-----------|--------------|
| М6   | 9Nm       | 7lbft        |
| M8   | 22Nm      | 16lbft       |
| M10  | 44Nm      | 32lbft       |
| M12  | 77Nm      | 57lbft       |