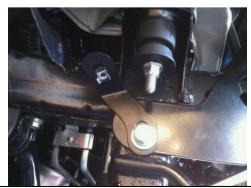

ent locations.

Ensure that all cables are installed well clear of all sharp or moving parts, by using cables ties from bolt kit.





44. Fit M6 Caged Nuts to Centre Stone Guard as shown. Caged portion is on the upper side of the stone guard.



45. Fit the centre stone guards as shown using M8 x 25 black bolts, black M8 flat washers and black M8 spring washers.

Use 2 x M6 x 20 black bolts, black M6 flat washers and black M6 spring washers.

Torque to specification.





Use the original bolts in the lower two holes.



- 46. Fit the M6 cage nuts to the wing stone guards as shown. Caged portion on the top side of the wing stone guards.
- 47. Make sure the plastic wheel liner on the LH side of the vehicle has been disconnected from the washer bottle before fitting the wing stone guards.



48. Fit the M8 cage nuts to the stone guard brackets and loosely fit the brackets to the side of the chassis rails using M12 x 30 Hex bolts, M12 Spring washers and M12 Washers. Do not fully tighten, bolt will be tightened in Step 50.



- 49. Fit the wing stone guards to the bull bar / vehicle using M6 x 20 black bolts, M6 black washers, M6 black spring washers.
- 50. Use the M8 x 25 black bolt, M8 black flat washer and M8 black spring washer to secure the stone guard to the bracket fitted in Step 48. Torque M12 x 30 bolts to specification.





51. Cable tie the plastic wheel liner on the LH side of the vehicle to the two holes provided in the wing and the wing stone guard, as shown in the adjacent photo.



- 52. Mark lines along the inner guards using the bottom edge of the wing stone