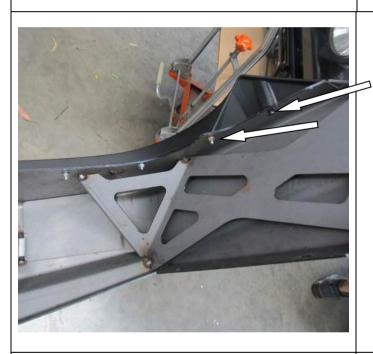

Push the Top Tube through the Buffer holes and fasten using the M12 x 40mm bolts, Flat and Spring Washers.

FOR WINCH BUMPERS, SKIP THIS STEP.

# NOTE:

Torque these M12 fasteners to 44Nm only (Critical)



10. If using Top Tube, insert plastic CB aerial caps into top face of Bullbar beside Buffers.



- 11. (If Winch is not to be fitted), prepare Winch access Hole cover plate by fitting rubber trim around the edge starting from the middle of the back edge. Trim excess.
- 12. Secure to top Pan using 2 x M6 x 16 S/S Button head bolts, Washers underneath bolt head and M6 Flange Nut to fasten.

## PREPARATION TO BULLBAR



13. Fit caged nuts to the bull-bar. NOTE:

M10 caged nuts. (4 off) Caged portion is to centre of bull bar.

M8 caged nuts. (4 off) Caged portion is to top of bull bar.



14. Loosely fit the wing trims using 5 x oversized M6 washers, 4 x M6 nyloc nuts and 1 x self-tapping screw on each side of the bar

These nuts will be tightened after the bar has been fitted to the vehicle and the wing trims have been positioned in an optimal position. (Step 41).



15. Fit fog lamp housings (3163082) into the bull-bar fog lamp cutouts as shown. (RH Shown).

If fitting fog lights (ARB or OE) refer to fitting instructions (3789190) in the fog lamp housing kit (3163082) for details <u>before</u> mounting the housings in the bull-bar.

#### PREPARATION TO BULLBAR



16. Secure into position as indicated using the 2 x fog lamp clamps and 4 x self-tapping screws. Note: Clamps and Screws are supplied in 3163082 – Kit Surround ARB Fog Housing.

(RH Clamps Part No. 3759115R). (