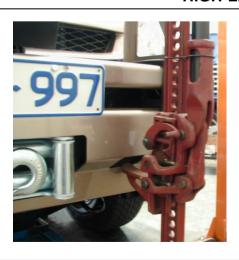

## REQUIRED TOOLS FOR FITMENT OF PRODUCT:

| METRIC SOCKET SET                            | METRIC RING AND OPEN ENDED<br>SPANNER SET                        |
|----------------------------------------------|------------------------------------------------------------------|
| ELECTRIC DRILL 13 MM CAPACITY                | 5 & 10 mm DRILL BITS                                             |
| BASIC TOOL KIT                               | PHILLIPS AND FLAT BLADE SCREW DRIVER SETS                        |
| TORQUE WRENCH (or WRENCHES                   | ROLLS OF 25 mm & 50 mm WIDE                                      |
| Capable of covering from 3NM – 77NM)         | MASKING TAPE                                                     |
| FELT TIP MARKER PEN                          | FINE FILE OR SAND PAPER                                          |
| METRIC TAPE MEASURE or RULE                  | SCISSORS or SHARP KNIFE                                          |
| TOUCH UP PAINT – BLACK FAST DRYING<br>ENAMEL | STEPPED RING SPANNER TO SUIT 3/8" BOLT. (If installing a winch). |