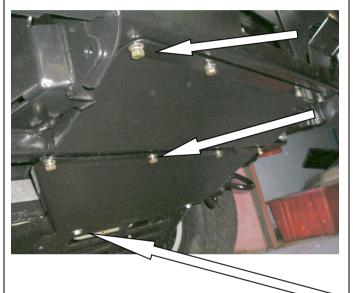

43. Connect Fog Lamp wiring looms/plugs.

- For Vehicles with Factory Fog Lamps - 55W: Connect RH & LH Fog Lamp wiring using Loom Ext. Fog Light (6821183) between OE Fog Lamp plugs and 55W Factory Fog Lamps.
- For Vehicles with Factory Fog Lamps - 19W: Connect RH & LH Fog Lamp wiring using Wire Harness Fog Lamp 19W (6821298) between OE Fog Lamp plugs and 19W Factory Fog Lamps.
- For ARB Fog Lights 3500590:
   Connect RH & LH Fog Lamp wiring using Fog Light Wiring Loom kit 3500530.

Cable-tie <u>all</u> wiring and wiring looms into safe and convenient locations.

Ensure that all cables are installed well clear of all sharp or moving parts, by using cables ties from bolt kit.





44. Fit M6 Caged Nuts to Centre Stone Guard as shown. Caged portion is on the upper side of the stone guard.



45. Fit the centre stone guards as shown using M8 x 25 black bolts, black M8 flat washers and black M8 spring washers.

Use 2 x M6 x 20 black bolts, black M6 flat washers and black M6 spring washers.

Torque to specification.





Use the original bolts in the lower two holes.



- 46. Fit the M6 cage nuts to the wing stone guards as shown. Caged portion on the top side of the wing stone guards.
- 47. Make sure the plastic wheel liner on the LH side of the vehicle has been disconnected from the washer bottle before fitting the wing stone guards.



48. Fit the M8 cage nuts to the stone guard brackets and loosely fit the brackets to the side of the chassis rails using M12 x 30 Hex bolts, M12 Spring washers and M12 Washers. Do not fully tighten, bolt will be tightened in Step 50.



- 49.