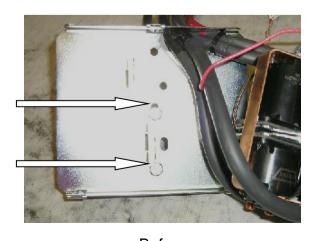

VEHICLES).

- 3500680 - FOG LAMP HOUSING CLEAR LENSE KIT

3540050 – WINCH INSTALL KIT.
 3500610 – ZEON WIRE ROPE F/KIT.

- 3500620 - ZEON SYNTHETIC ROPE F/KIT.